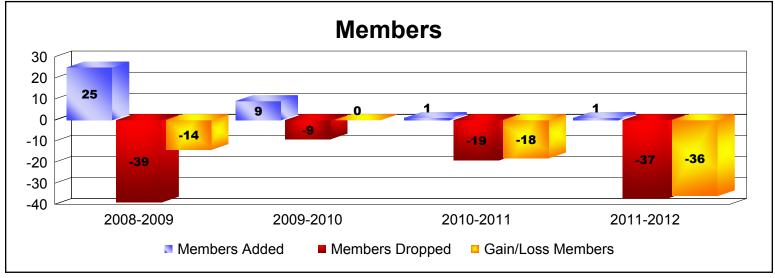

Disbanded Districts

As of June 2012 Cumulative

| Year      | New<br>Clubs | Dropped<br>Clubs | Gain/<br>Loss<br>Clubs | New<br>Members | Charter<br>Members | Reinstate<br>Members | Transfer<br>Members | Total<br>Member<br>Added | Total<br>Members<br>Dropped | Gain/<br>Loss<br>Members |
|-----------|--------------|------------------|------------------------|----------------|--------------------|----------------------|---------------------|--------------------------|-----------------------------|--------------------------|
| 2008-2009 | 1            | -2               | -1                     | 3              | 20                 | 0                    | 2                   | 25                       | -39                         | -14                      |
| 2009-2010 | 0            | 0                | 0                      | 6              | 0                  | 3                    | 0                   | 9                        | -9                          | 0                        |
| 2010-2011 | 0            | 0                | 0                      | 1              | 0                  | 0                    | 0                   | 1                        | -19                         | -18                      |
| 2011-2012 | 0            | -2               | -2                     | 1              | 0                  | 0                    | 0                   | 1                        | -37                         | -36                      |
| Average   | 0            | -1               | -1                     | 3              | 5                  | 1                    | 1                   | 9                        | -26                         | -17                      |