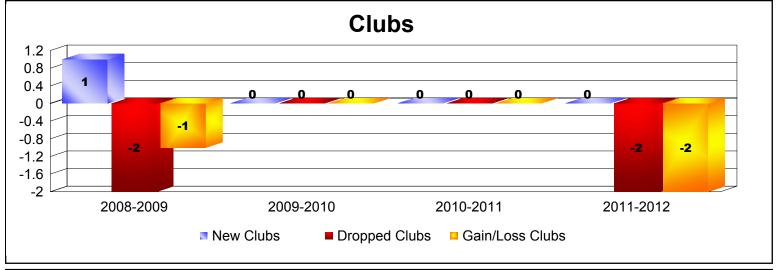

Disbanded Districts

As of June 2012 Cumulative

| Year      | New<br>Clubs | Dropped<br>Clubs | Gain/<br>Loss<br>Clubs | New<br>Members | Charter<br>Members | Reinstate<br>Members | Transfer<br>Members | Total<br>Member<br>Added | Total<br>Members<br>Dropped | Gain/<br>Loss<br>Members |
|-----------|--------------|------------------|------------------------|----------------|--------------------|----------------------|---------------------|--------------------------|-----------------------------|--------------------------|
| 2008-2009 | 1            | -2               | -1                     | 3              | 20                 | 0                    | 2                   | 25                       | -39                         | -14                      |
| 2009-2010 | 0            | 0                | 0                      | 6              | 0                  | 3                    | 0                   | 9                        | -9                          | 0                        |
| 2010-2011 | 0            | 0                | 0                      | 1              | 0                  | 0                    | 0                   | 1                        | -19                         | -18                      |
| 2011-2012 | 0            | -2               | -2                     | 1              | 0                  | 0                    | 0                   | 1                        | -37                         | -36                      |
| Average   | 0            | -1               | -1                     | 3              | 5                  | 1                    | 1                   | 9                        | -26                         | -17                      |